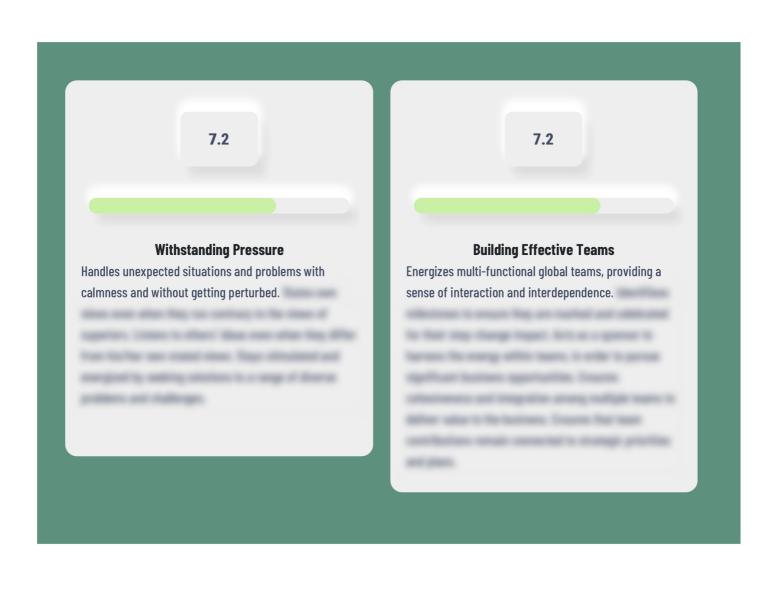

### **STRENGTHS**

### **Drive for Results**

Focuses on achieving the desired results by staying committed to the goal and eliminating obstacles.

# AREAS OF DEVELOPMENT

### **Interpersonal Effectiveness**

Page 7 of 22

Struggles to balance directness and delegation.