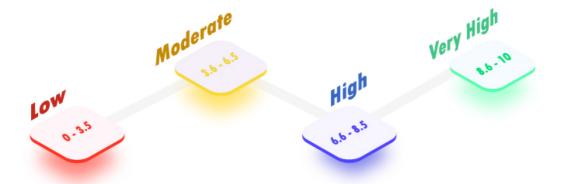

IVENESS INVENTORY REPORT

Name:

Email:

Test Pin

Assessment Date: 21 Nov 2024

### **ABOUT THE ASSESSMENT**

The HireMee Personal Effectiveness Assessment comprises 14 competencies that relate to the skills and behaviours you are likely to exhibit at your workplace. Responses are made on a 3-point scale, i.e., the assessment taker will choose one of the options out of the 3 that applies the most to him.

The assessment aims to measure personality and its determinants through 14 competencies. The objective of the assessment is to understand the proficiency in the competencies necessary to perform effectively in the role assigned at work. It will, by no means, be used as a sole criterion to make decisions about the assessment taker's suitability for the job role.

### **SCORE INFERENCE**



Page 2 of 22

# **ASSESSMENT SUMMARY**

7.9

Drive for Results

Explains clearly what is to be done, why, and how.

Customer Focus
Sets up systems and practices responsive to immediate and ultimate customer needs.

7.6

Timely Decision-Making
Quickly identifies a problem and its most likely causes.

Innovation Management
Chooses approaches, current operational processes,
products, and services to promote based on their valueadd.

Page 3 of 22

7.6



Page 4 of 22





Page 5 of 22



Page 6 of 22

### **STRENGTHS**

### **Drive for Results**

Focuses on achieving the desired results by staying committed to the goal and eliminating obstacles.



# AREAS OF DEVELOPMENT

### **Interpersonal Effectiveness**

Page 7 of 22

Struggles to balance directness and delegation.



# COMPETENCY

# 1.